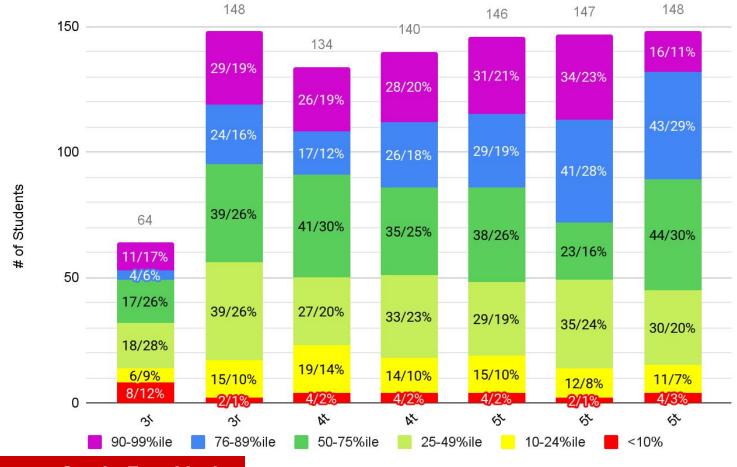

br>K<br>L, M |
| 3rd<br>Grade             | Second (2.2)                                  | L, M<br>N, O, P     |
| 4 <sup>th</sup> Grade    | Fourth                                        | Q, R, S             |
| 5 <sup>th</sup> Grade    | Fifth                                         | T, U, V             |
| 6 <sup>th</sup> Grade    | Sixth                                         | W, X, Y             |
| 7 <sup>th</sup> Grade    | Seventh                                       | Z                   |
| 8 <sup>th</sup> Grade    | Eighth                                        | Z                   |



# 3-5 Students



Our Future: Prepare. Learn. Lead.



## Current Grade 3 - aReading



## Current Grade 3 - aMath



### **Current Grade 4 - aReading**



#### Current Grade 4 - aMath





Current Grade 5 - aMath



## Current Grade 6 - aReading



#### Current Grade 6 - aMath