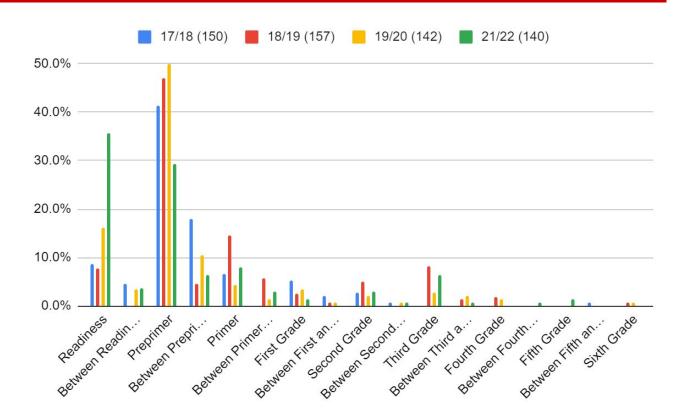

## PALS 1 - Instructional Reading Levels - Fall (Current Gr 1)

| Grade<br>Level        | Basal Levels/<br>PALS     | Guided<br>Reading |
|-----------------------|---------------------------|-------------------|
| К                     | Readiness                 | Α                 |
|                       | minimum in the second     | В                 |
|                       | PP1 (A)                   | C                 |
|                       | PP1 (A)                   | С                 |
|                       | PP2 (B)                   | D                 |
| 1 <sup>st</sup>       | PP3 (C)                   | D<br>E            |
| Grade                 | Primer (1.1)              | F                 |
|                       | Parameter And Service Ser | G                 |
|                       | First                     | Н                 |
|                       | First (1.2)               | 1                 |
| Dr. 50-902            | First (1.2)               | 1                 |
| 2 <sup>nd</sup>       | Second (2.1)              | J                 |
| Grade                 |                           | K                 |
|                       | Second (2.2)              | L, M              |
| 3rd                   | Second (2.2)              | L, M              |
| Grade                 | Third                     | N, O, P           |
| th Grade              | Fourth                    | Q, R, S           |
| th Grade              | Fifth                     | T, U, V           |
| 5th Grade             | Sixth                     | W, X, Y           |
| <sup>th</sup> Grade   | Seventh                   | Z                 |
| 3 <sup>th</sup> Grade | Eighth                    | Z                 |