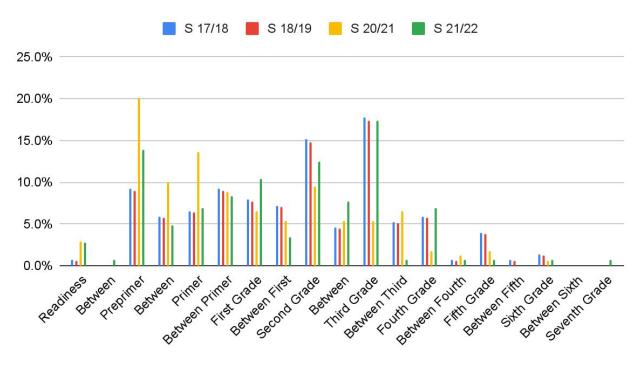

Grade                 | A. O. C. | K                 |
|                       | Second (2.2)                                 | L, M              |
| 3rd                   | Second (2.2)                                 | L, M              |
| Grade                 | Third                                        | N, O, P           |
| th Grade              | Fourth                                       | Q, R, S           |
| 5 <sup>th</sup> Grade | Fifth                                        | T, U, V           |
| 6th Grade             | Sixth                                        | W, X, Y           |
| 7 <sup>th</sup> Grade | Seventh                                      | Z                 |
| 3 <sup>th</sup> Grade | Eighth                                       | Z                 |





Will you read me a scary book? No, I won't.



Kyle and Carrie did everything together. They worked on their homework together, played soccer together, and went to **karate** class together.

"You're like two peas in a **pod**," their father liked to say.



Nina, Jody, and Matt sat down to try out the game they had been working on all week. The end of Coding Camp was just two days away. They all wanted their team to win this year's computer game design contest. When Jody hit "Start," though, they saw that something was very wrong. The screen filled with strange blocks of color. *How* could this happen? Nina thought. It's my first year at camp! I really want to do a good job!

## PALS - Instructional Reading Levels - Fall (Current Gr 2)

| Grade<br>Level        | Basal Levels/<br>PALS