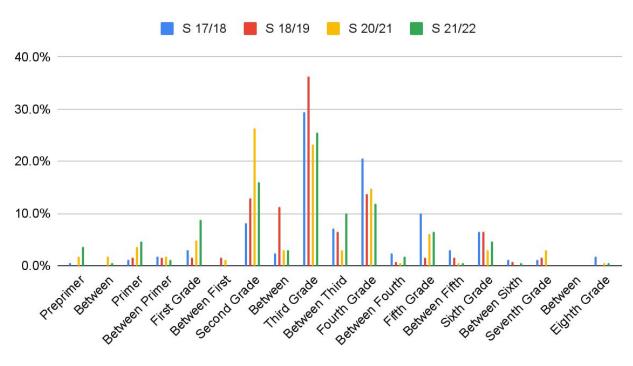

F    |
|                          | First<br>First (1.2)                          | G<br>H<br>I         |
| 2 <sup>nd</sup><br>Grade | First (1.2)<br>Second (2.1)<br>Second (2.2)   | I<br>J<br>K<br>L, M |
| 3rd<br>Grade             | Second (2.2)                                  | L, M<br>N, O, P     |
| 4 <sup>th</sup> Grade    | Fourth                                        | Q, R, S             |
| 5 <sup>th</sup> Grade    | Fifth                                         | T, U, V             |
| 6 <sup>th</sup> Grade    | Sixth                                         | W, X, Y             |
| 7 <sup>th</sup> Grade    | Seventh                                       | Z                   |
| 8 <sup>th</sup> Grade    | Eighth                                        | Z                   |



# 3-5 Students



Our Future: Prepare. Learn. Lead.



## Current Grade 3 - aReading



## Current Grade 3 - aMath



### **Current Grade 4 - aReading**



#### Current Grade 4 - aMath





Current Grade 5 - aMath



## Current Grade 6 - aReading



#### Current Grade 6 - aMath