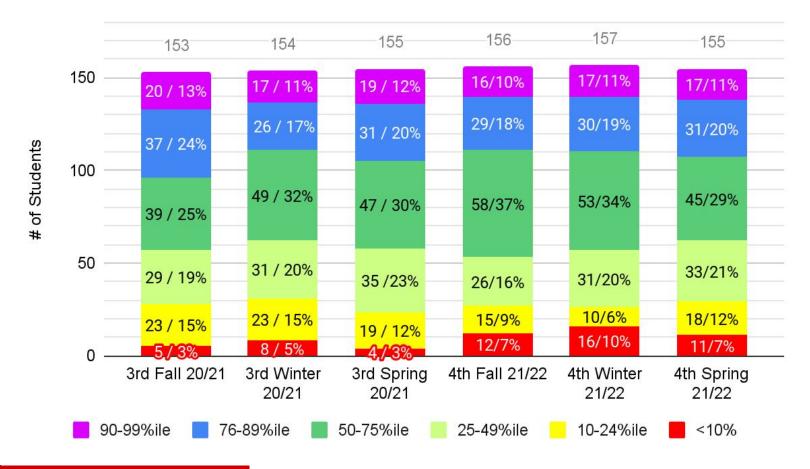

/sup><br>Grade | First (1.2)<br>Second (2.1)<br>Second (2.2)   | I<br>J<br>K<br>L, M |
| 3rd<br>Grade             | Second (2.2)                                  | L, M<br>N, O, P     |
| 4 <sup>th</sup> Grade    | Fourth                                        | Q, R, S             |
| 5 <sup>th</sup> Grade    | Fifth                                         | T, U, V             |
| 6 <sup>th</sup> Grade    | Sixth                                         | W, X, Y             |
| 7 <sup>th</sup> Grade    | Seventh                                       | Z                   |
| 8 <sup>th</sup> Grade    | Eighth                                        | Z                   |



# 3-5 Students



Our Future: Prepare. Learn. Lead.



## Current Grade 3 - aReading



## Current Grade 3 - aMath



### **Current Grade 4 - aReading**



#### Current Grade 4 - aMath





Current Grade 5 - aMath



## Current Grade 6 - aReading



#### Current Grade 6 - aMath