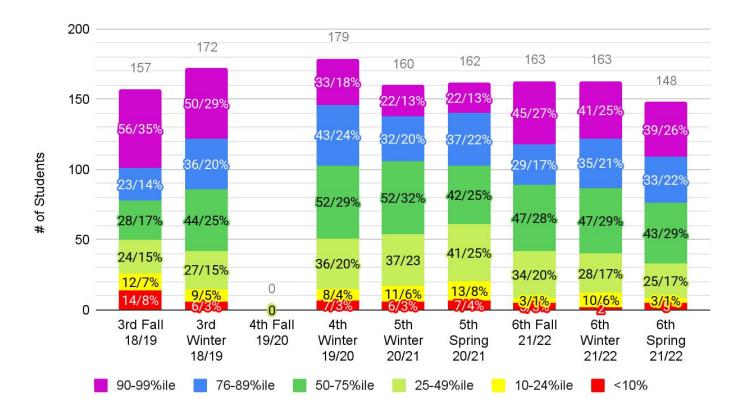

de             | Second (2.2)                                  | L, M<br>N, O, P     |
| 4 <sup>th</sup> Grade    | Fourth                                        | Q, R, S             |
| 5 <sup>th</sup> Grade    | Fifth                                         | T, U, V             |
| 6 <sup>th</sup> Grade    | Sixth                                         | W, X, Y             |
| 7 <sup>th</sup> Grade    | Seventh                                       | Z                   |
| 8 <sup>th</sup> Grade    | Eighth                                        | Z                   |



# 3-5 Students



Our Future: Prepare. Learn. Lead.



## Current Grade 3 - aReading



## Current Grade 3 - aMath



### **Current Grade 4 - aReading**



#### Current Grade 4 - aMath





Current Grade 5 - aMath



## Current Grade 6 - aReading



#### Current Grade 6 - aMath