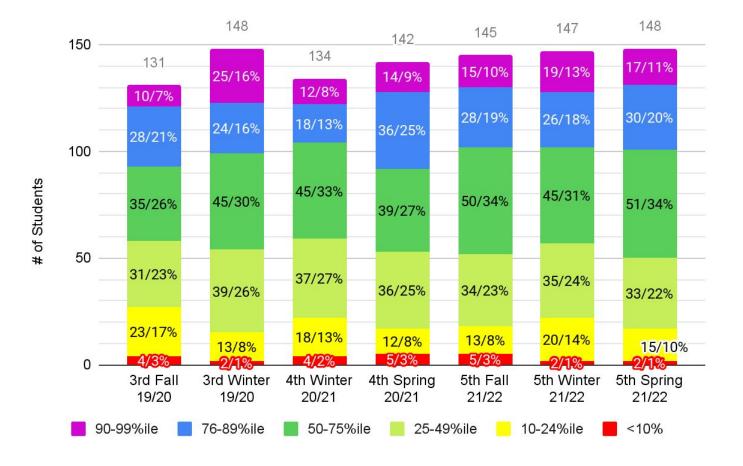

J<br>K<br>L, M |
| 3rd<br>Grade             | Second (2.2)                                  | L, M<br>N, O, P     |
| 4 <sup>th</sup> Grade    | Fourth                                        | Q, R, S             |
| 5 <sup>th</sup> Grade    | Fifth                                         | T, U, V             |
| 6 <sup>th</sup> Grade    | Sixth                                         | W, X, Y             |
| 7 <sup>th</sup> Grade    | Seventh                                       | Z                   |
| 8 <sup>th</sup> Grade    | Eighth                                        | Z                   |



# 3-5 Students



Our Future: Prepare. Learn. Lead.



## Current Grade 3 - aReading



## Current Grade 3 - aMath



### **Current Grade 4 - aReading**



#### Current Grade 4 - aMath





Current Grade 5 - aMath



## Current Grade 6 - aReading



#### Current Grade 6 - aMath