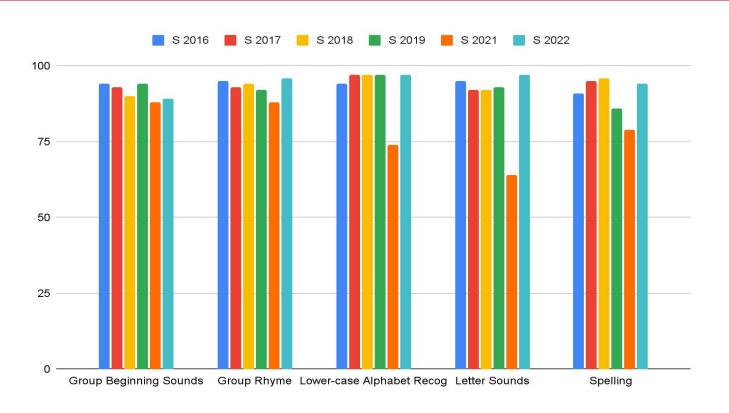

# Mount Horeb Area School District

Student Learning Updates

Board of Education Meeting June 6, 2022

# **K-2 Students**



Our Future: Prepare. Learn. Lead.

## PALS K Spring At/Above Benchmark - Tested Areas



## PALS 1 - Instructional Reading Levels - Fall (Current Gr 1)

| Grade<br>Level        | Basal Levels/<br>PALS     | Guided<br>Reading |
|-----------------------|---------------------------|-------------------|
| К                     | Readiness                 | Α                 |
|                       | minimum in the second     | В                 |
|                       | PP1 (A)                   | C                 |
|                       | PP1 (A)                   | С                 |
|                       | PP2 (B)                   | D                 |
| 1 <sup>st</sup>       | PP3 (C)                   | D<br>E            |
| Grade                 | Primer (1.1)              | F                 |
|                       | Parameter And Service Ser | G