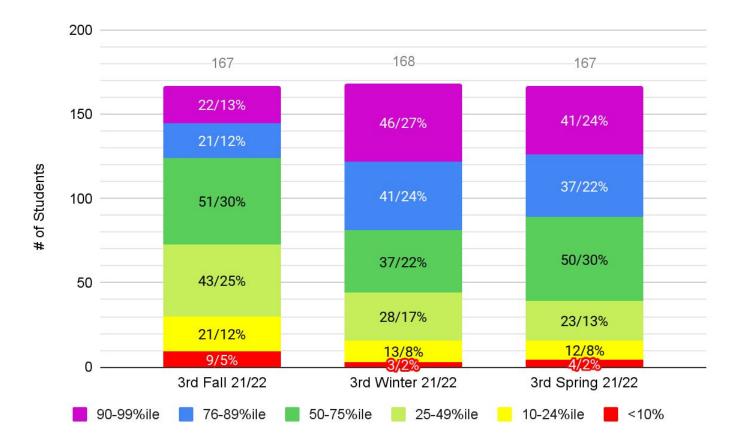

>H<br>I         |
| 2 <sup>nd</sup><br>Grade | First (1.2)<br>Second (2.1)<br>Second (2.2)   | I<br>J<br>K<br>L, M |
| 3rd<br>Grade             | Second (2.2)                                  | L, M<br>N, O, P     |
| 4 <sup>th</sup> Grade    | Fourth                                        | Q, R, S             |
| 5 <sup>th</sup> Grade    | Fifth                                         | T, U, V             |
| 6 <sup>th</sup> Grade    | Sixth                                         | W, X, Y             |
| 7 <sup>th</sup> Grade    | Seventh                                       | Z                   |
| 8 <sup>th</sup> Grade    | Eighth                                        | Z                   |



# 3-5 Students



Our Future: Prepare. Learn. Lead.



## Current Grade 3 - aReading



## Current Grade 3 - aMath



### **Current Grade 4 - aReading**



#### Current Grade 4 - aMath





Current Grade 5 - aMath



## Current Grade 6 - aReading



#### Current Grade 6 - aMath