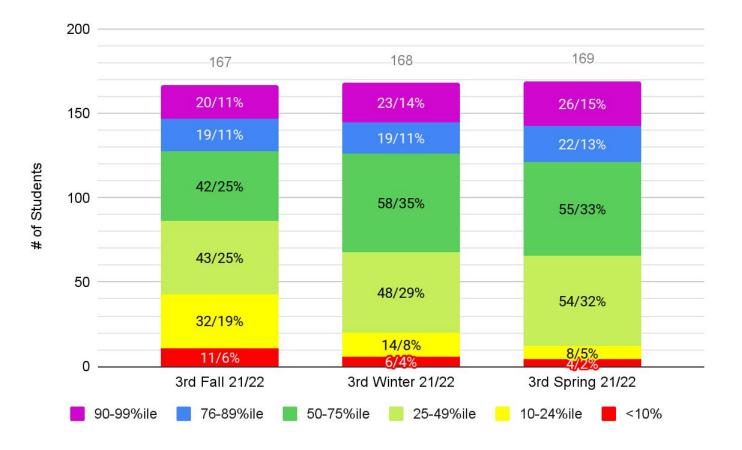

)                          | G<br>H<br>I         |
| 2 <sup>nd</sup><br>Grade | First (1.2)<br>Second (2.1)<br>Second (2.2)   | I<br>J<br>K<br>L, M |
| 3rd<br>Grade             | Second (2.2)                                  | L, M<br>N, O, P     |
| 4 <sup>th</sup> Grade    | Fourth                                        | Q, R, S             |
| 5 <sup>th</sup> Grade    | Fifth                                         | T, U, V             |
| 6 <sup>th</sup> Grade    | Sixth                                         | W, X, Y             |
| 7 <sup>th</sup> Grade    | Seventh                                       | Z                   |
| 8 <sup>th</sup> Grade    | Eighth                                        | Z                   |



# 3-5 Students



Our Future: Prepare. Learn. Lead.



## Current Grade 3 - aReading



## Current Grade 3 - aMath



### **Current Grade 4 - aReading**



#### Current Grade 4 - aMath





Current Grade 5 - aMath



## Current Grade 6 - aReading



#### Current Grade 6 - aMath