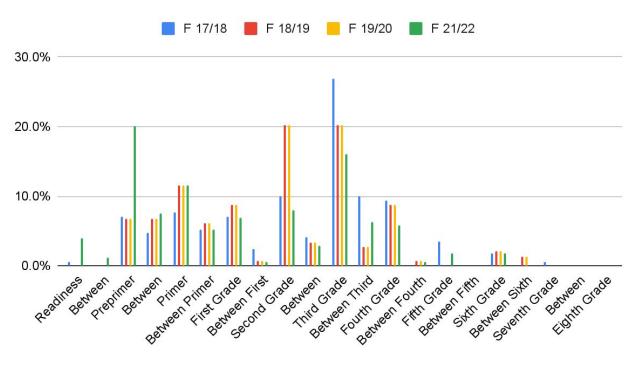

| 1                 |
| 260                   | First (1.2)           | 1                 |
| 2 <sup>nd</sup>       | Second (2.1)          | J                 |
| Grade                 |                       | K                 |
|                       | Second (2.2)          | L, M              |
| 3rd                   | Second (2.2)          | L, M              |
| Grade                 | Third                 | N, O, P           |
| 4 <sup>th</sup> Grade | Fourth                | Q, R, S           |
| 5 <sup>th</sup> Grade | Fifth                 | T, U, V           |
| 6 <sup>th</sup> Grade | Sixth                 | W, X, Y           |
| 7 <sup>th</sup> Grade | Seventh               | Z                 |
| 8 <sup>th</sup> Grade | Eighth                | Z                 |



# PALS - Instructional Reading Levels - Spring (Current Gr 2)

| Grade<br>Level           | Basal Levels/<br>PALS                         | Guided<br>Reading   |
|--------------------------|-----------------------------------------------|---------------------|
| К                        | Readiness                                     | A<br>B              |
|                          | PP1 (A)                                       | C                   |
| 1 <sup>st</sup><br>Grade | PP1 (A)<br>PP2 (B)<br>PP3 (C)<br>Primer (1.1) | C<br>D<br>E<br>F    |
|                          | First<br>First (1.2)                          | G<br>H<br>I         |
| 2 <sup>nd</sup><br>Grade | First (1.2)<br>Second (2.1)<br>Second (2.2)   | I<br>J<br>K<br>L, M |
| 3rd<br>Grade             | Second (2.2)