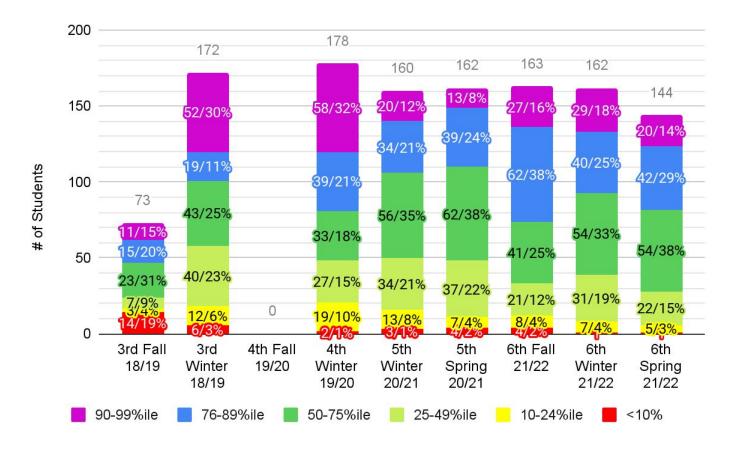

## Current Grade 3 - aMath

#### Current Grade 4 - aMath

Current Grade 5 - aMath