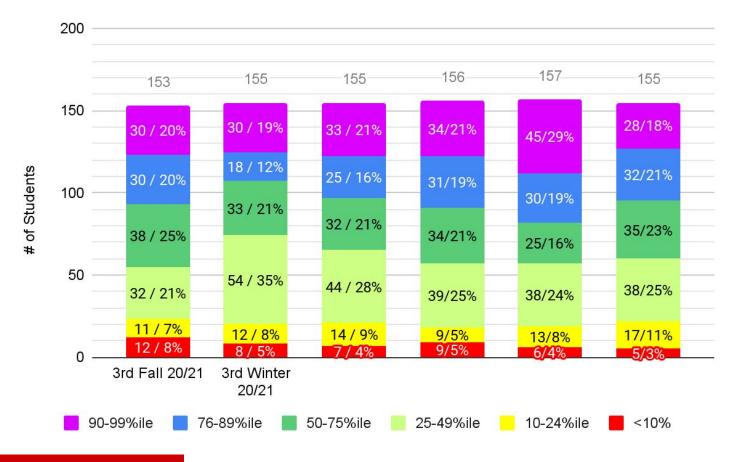

(2.1)<br>Second (2.2)   | I<br>J<br>K<br>L, M |
| 3rd<br>Grade             | Second (2.2)                                  | L, M<br>N, O, P     |
| 4 <sup>th</sup> Grade    | Fourth                                        | Q, R, S             |
| 5 <sup>th</sup> Grade    | Fifth                                         | T, U, V             |
| 6 <sup>th</sup> Grade    | Sixth                                         | W, X, Y             |
| 7 <sup>th</sup> Grade    | Seventh                                       | Z                   |
| 8 <sup>th</sup> Grade    | Eighth                                        | Z                   |



# 3-5 Students



Our Future: Prepare. Learn. Lead.



## Current Grade 3 - aReading



## Current Grade 3 - aMath



### **Current Grade 4 - aReading**



#### Current Grade 4 - aMath





Current Grade 5 - aMath



## Current Grade 6 - aReading



#### Current Grade 6 - aMath